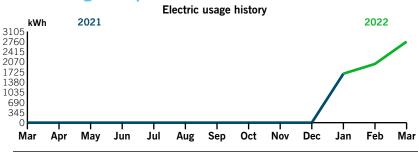

# Your usage snapshot

#### Average temperature in degrees

| 70 73                                       | 15 | 02      | 02    | 00  | 01   | 70   | 00     | 05    | 01     |          | 07    |
|---------------------------------------------|----|---------|-------|-----|------|------|--------|-------|--------|----------|-------|
|                                             |    | Current | Month | Mar | 2021 | 12-N | onth L | Isage | Avg Mo | onthly L | Jsage |
| Electric (kWh)                              |    | 9       | )     |     | 11   |      | 136    |       |        | 11       |       |
| Avg. Daily (kW                              | h) | C       | )     |     | 0    |      | 0      |       |        |          |       |
| 12-month usage based on most recent history |    |         |       |     |      |      |        |       |        |          |       |

#### Average temperature in degrees

| 70 75 02                                    | 02 00                |          |                |                   |  |  |  |  |  |
|---------------------------------------------|----------------------|----------|----------------|-------------------|--|--|--|--|--|
|                                             | <b>Current Month</b> | Apr 2021 | 12-Month Usage | Avg Monthly Usage |  |  |  |  |  |
| Electric (kWh)                              | 10                   | 136      | 11             |                   |  |  |  |  |  |
| Avg. Daily (kWh)                            | 0                    | 0        |                |                   |  |  |  |  |  |
| 12-month usage based on most recent history |                      |          |                |                   |  |  |  |  |  |