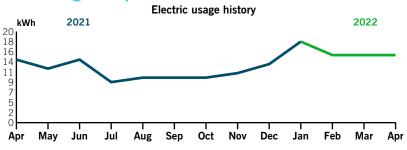

# Your usage snapshot

#### Average temperature in degrees

| 70 73                                       | 15 | 02      | 02    | 00  | 01   | 70   | 00     | 05    | 01     |          | 07    |
|---------------------------------------------|----|---------|-------|-----|------|------|--------|-------|--------|----------|-------|
|                                             |    | Current | Month | Mar | 2021 | 12-N | onth L | Isage | Avg Mo | onthly L | Jsage |
| Electric (kWh)                              |    | 9       | )     |     | 11   |      | 136    |       |        | 11       |       |
| Avg. Daily (kW                              | h) | C       | )     |     | 0    |      | 0      |       |        |          |       |
| 12-month usage based on most recent history |    |         |       |     |      |      |        |       |        |          |       |