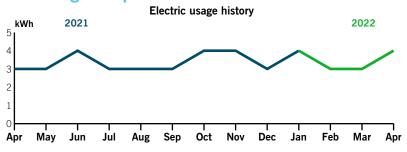

## Your usage snapshot

#### Average temperature in degrees

| 70 75 02                                    | 02 00                |          |                |                   |  |  |  |  |  |
|---------------------------------------------|----------------------|----------|----------------|-------------------|--|--|--|--|--|
|                                             | <b>Current Month</b> | Apr 2021 | 12-Month Usage | Avg Monthly Usage |  |  |  |  |  |
| Electric (kWh)                              | 10                   | 136      | 11             |                   |  |  |  |  |  |
| Avg. Daily (kWh)                            | 0                    | 0        |                |                   |  |  |  |  |  |
| 12-month usage based on most recent history |                      |          |                |                   |  |  |  |  |  |