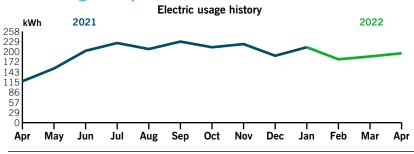

BALLANTRAE BLVD30 daysSIGN LIGHTS

Account number 9100 8584 2433

### **Billing summary**

| Previous Amount Due      | \$41.92 |
|--------------------------|---------|
| Payment Received         | 0.00    |
| Current Electric Charges | 42.05   |
| Taxes                    | 4.55    |
| Total Amount Due Apr 28  | \$88.52 |

Go solar with no rooftop panels to install or long-term contracts, and save over time. Whether you rent or own your home, support clean energy by enrolling at duke-energy.com/CECSolar.

Know what's below. Call before you dig. Always call 811 before you dig, it's the law. Making this free call at least Two full Business days before you dig gets utility lines marked and helps protect you from injury and expense. Call 811 or visit sunshine811.com.

## Your usage snapshot



#### Average temperature in degrees

| /3° /9°       | 82°                                         | 82°     | 83°   | 81° | /8º  | 660  | 69⁰     | 61°  | 66°    | /1°     | //º   |
|---------------|---------------------------------------------|---------|-------|-----|------|------|---------|------|--------|---------|-------|
|               | (                                           | Current | Month | Apr | 2021 | 12-N | lonth U | sage | Avg Mo | nthly U | Isage |
| Electric (kWh | 1)                                          | 19      | 6     | 1   | 17   |      | 2,417   |      |        | 201     |       |
| Avg. Daily (k | Wh)                                         | 7       |       |     | 4    |      | 7       |      |        |         |       |
| 12-month us   | 12-month usag