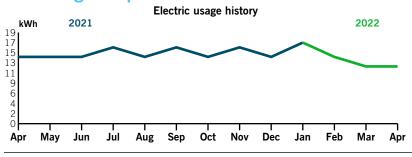

## Your usage snapshot

#### Average temperature in degrees

| 70 75 02                                    | 02 00                |          |                |                   |  |  |  |  |  |
|---------------------------------------------|----------------------|----------|----------------|-------------------|--|--|--|--|--|
|                                             | <b>Current Month</b> | Apr 2021 | 12-Month Usage | Avg Monthly Usage |  |  |  |  |  |
| Electric (kWh)                              | 10                   | 136      | 11             |                   |  |  |  |  |  |
| Avg. Daily (kWh)                            | 0                    | 0        |                |                   |  |  |  |  |  |
| 12-month usage based on most recent history |                      |          |                |                   |  |  |  |  |  |