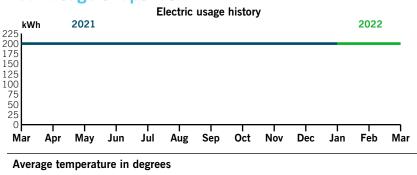

## Your usage snapshot

#### Average temperature in degrees

| 70 75 02                                    | 02 00                |          |                |                   |  |  |  |  |  |
|---------------------------------------------|----------------------|----------|----------------|-------------------|--|--|--|--|--|
|                                             | <b>Current Month</b> | Apr 2021 | 12-Month Usage | Avg Monthly Usage |  |  |  |  |  |
| Electric (kWh)                              | 10                   | 136      | 11             |                   |  |  |  |  |  |
| Avg. Daily (kWh)                            | 0                    | 0        |                |                   |  |  |  |  |  |
| 12-month usage based on most recent history |                      |          |                |                   |  |  |  |  |  |