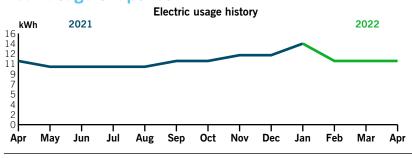

# Your usage snapshot

#### Average temperature in degrees

| 70 73                                       | 15 | 02      | 02    | 00  | 01   | 70   | 00     | 05    | 01     |          | 07    |
|---------------------------------------------|----|---------|-------|-----|------|------|--------|-------|--------|----------|-------|
|                                             |    | Current | Month | Mar | 2021 | 12-N | onth L | Isage | Avg Mo | onthly L | Jsage |
| Electric (kWh)                              |    | 9       | )     |     | 11   |      | 136    |       |        | 11       |       |
| Avg. Daily (kW                              | h) | C       | )     |     | 0    |      | 0      |       |        |          |       |
| 12-month usage based on most recent history |    |         |       |     |      |      |        |       |        |          |       |