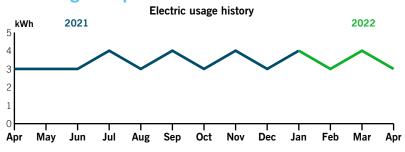

# Your usage snapshot

#### Average temperature in degrees

| 70 73                                       | 15 | 02      | 02    | 00  | 01   | 70   | 00     | 05    | 01     |          | 07    |
|---------------------------------------------|----|---------|-------|-----|------|------|--------|-------|--------|----------|-------|
|                                             |    | Current | Month | Mar | 2021 | 12-N | onth L | Isage | Avg Mo | onthly L | Jsage |
| Electric (kWh)                              |    | 9       | )     |     | 11   |      | 136    |       |        | 11       |       |
| Avg. Daily (kW                              | h) | C       | )     |     | 0    |      | 0      |       |        |          |       |
| 12-month usage based on most recent history |    |         |       |     |      |      |        |       |        |          |       |