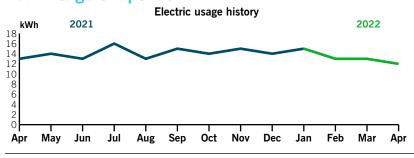

## Your usage snapshot

#### Average temperature in degrees

| 70 75 02                                    | 02 00                |          |                |                   |  |  |  |  |  |
|---------------------------------------------|----------------------|----------|----------------|-------------------|--|--|--|--|--|
|                                             | <b>Current Month</b> | Apr 2021 | 12-Month Usage | Avg Monthly Usage |  |  |  |  |  |
| Electric (kWh)                              | 10                   | 136      | 11             |                   |  |  |  |  |  |
| Avg. Daily (kWh)                            | 0                    | 0        |                |                   |  |  |  |  |  |
| 12-month usage based on most recent history |                      |          |                |                   |  |  |  |  |  |