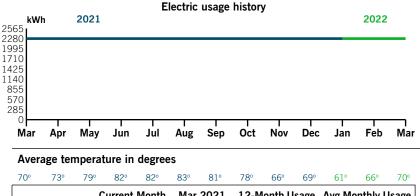

## Your usage snapshot

#### Average temperature in degrees

| 70 75 02                                    | 02 00                |          |                |                   |  |  |  |  |  |
|---------------------------------------------|----------------------|----------|----------------|-------------------|--|--|--|--|--|
|                                             | <b>Current Month</b> | Apr 2021 | 12-Month Usage | Avg Monthly Usage |  |  |  |  |  |
| Electric (kWh)                              | 10                   | 136      | 11             |                   |  |  |  |  |  |
| Avg. Daily (kWh)                            | 0                    | 0        |                |                   |  |  |  |  |  |
| 12-month usage based on most recent history |                      |          |                |                   |  |  |  |  |  |