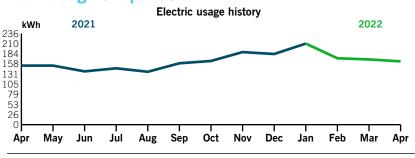

# Your usage snapshot

#### Average temperature in degrees

| 70 73                                       | 15 | 02      | 02    | 00  | 01   | 70   | 00     | 05    | 01     |          | 07    |
|---------------------------------------------|----|---------|-------|-----|------|------|--------|-------|--------|----------|-------|
|                                             |    | Current | Month | Mar | 2021 | 12-N | onth L | Isage | Avg Mo | onthly L | Jsage |
| Electric (kWh)                              |    | 9       | )     |     | 11   |      | 136    |       |        | 11       |       |
| Avg. Daily (kW                              | h) | C       | )     |     | 0    |      | 0      |       |        |          |       |
| 12-month usage based on most recent history |    |         |       |     |      |      |        |       |        |          |       |