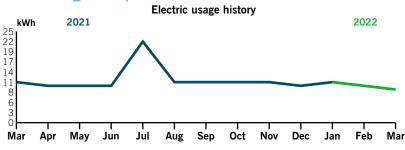

# Your usage snapshot

#### Average temperature in degrees

| 70 73                                       | 15 | 02      | 02    | 00  | 01   | 70   | 00     | 05    | 01     |          | 07    |
|---------------------------------------------|----|---------|-------|-----|------|------|--------|-------|--------|----------|-------|
|                                             |    | Current | Month | Mar | 2021 | 12-N | onth L | Isage | Avg Mo | onthly L | Jsage |
| Electric (kWh)                              |    | 9       | )     |     | 11   |      | 136    |       |        | 11       |       |
| Avg. Daily (kW                              | h) | C       | )     |     | 0    |      | 0      |       |        |          |       |
| 12-month usage based on most recent history |    |         |       |     |      |      |        |       |        |          |       |