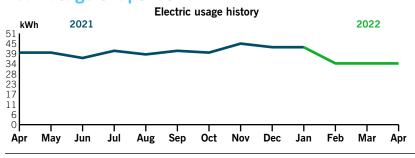

## Your usage snapshot

#### Average temperature in degrees

| 70 75 02                                    | 02 00                |          |                |                   |  |  |  |  |  |
|---------------------------------------------|----------------------|----------|----------------|-------------------|--|--|--|--|--|
|                                             | <b>Current Month</b> | Apr 2021 | 12-Month Usage | Avg Monthly Usage |  |  |  |  |  |
| Electric (kWh)                              | 10                   | 136      | 11             |                   |  |  |  |  |  |
| Avg. Daily (kWh)                            | 0                    | 0        |                |                   |  |  |  |  |  |
| 12-month usage based on most recent history |                      |          |                |                   |  |  |  |  |  |