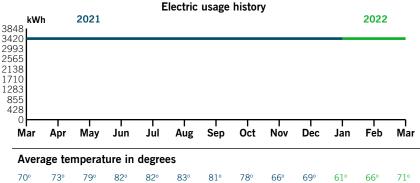

## Your usage snapshot

#### Average temperature in degrees

| 70 75 02                                    | 02 00                |          |                |                   |  |  |  |  |  |
|---------------------------------------------|----------------------|----------|----------------|-------------------|--|--|--|--|--|
|                                             | <b>Current Month</b> | Apr 2021 | 12-Month Usage | Avg Monthly Usage |  |  |  |  |  |
| Electric (kWh)                              | 10                   | 136      | 11             |                   |  |  |  |  |  |
| Avg. Daily (kWh)                            | 0                    | 0        |                |                   |  |  |  |  |  |
| 12-month usage based on most recent history |                      |          |                |                   |  |  |  |  |  |