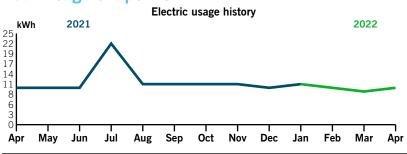

## Your usage snapshot

#### Average temperature in degrees

| 70 75 02                                    | 02 00                |          |                |                   |  |  |  |  |  |
|---------------------------------------------|----------------------|----------|----------------|-------------------|--|--|--|--|--|
|                                             | <b>Current Month</b> | Apr 2021 | 12-Month Usage | Avg Monthly Usage |  |  |  |  |  |
| Electric (kWh)                              | 10                   | 136      | 11             |                   |  |  |  |  |  |
| Avg. Daily (kWh)                            | 0                    | 0        |                |                   |  |  |  |  |  |
| 12-month usage based on most recent history |                      |          |                |                   |  |  |  |  |  |