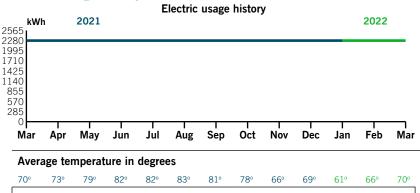

# Your usage snapshot

#### Average temperature in degrees

| 70 73                                       | 15 | 02      | 02    | 00  | 01   | 70   | 00     | 05    | 01     |          | 07    |
|---------------------------------------------|----|---------|-------|-----|------|------|--------|-------|--------|----------|-------|
|                                             |    | Current | Month | Mar | 2021 | 12-N | onth L | Isage | Avg Mo | onthly L | Jsage |
| Electric (kWh)                              |    | 9       | )     |     | 11   |      | 136    |       |        | 11       |       |
| Avg. Daily (kW                              | h) | C       | )     |     | 0    |      | 0      |       |        |          |       |
| 12-month usage based on most recent history |    |         |       |     |      |      |        |       |        |          |       |