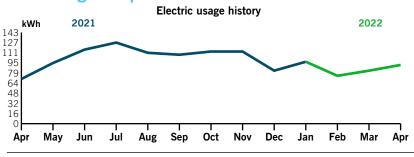

# Your usage snapshot

#### Average temperature in degrees

| 70 73                                       | 15 | 02      | 02    | 00  | 01   | 70   | 00     | 05    | 01     |          | 07    |
|---------------------------------------------|----|---------|-------|-----|------|------|--------|-------|--------|----------|-------|
|                                             |    | Current | Month | Mar | 2021 | 12-N | onth L | Isage | Avg Mo | onthly L | Jsage |
| Electric (kWh)                              |    | 9       | )     |     | 11   |      | 136    |       |        | 11       |       |
| Avg. Daily (kW                              | h) | C       | )     |     | 0    |      | 0      |       |        |          |       |
| 12-month usage based on most recent history |    |         |       |     |      |      |        |       |        |          |       |