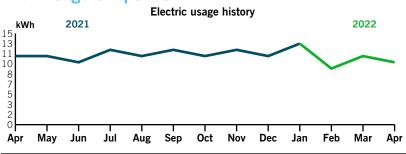

## Your usage snapshot

#### Average temperature in degrees

| 70 75 02                                    | 02 00                |          |                |                   |  |  |  |  |  |
|---------------------------------------------|----------------------|----------|----------------|-------------------|--|--|--|--|--|
|                                             | <b>Current Month</b> | Apr 2021 | 12-Month Usage | Avg Monthly Usage |  |  |  |  |  |
| Electric (kWh)                              | 10                   | 136      | 11             |                   |  |  |  |  |  |
| Avg. Daily (kWh)                            | 0                    | 0        |                |                   |  |  |  |  |  |
| 12-month usage based on most recent history |                      |          |                |                   |  |  |  |  |  |