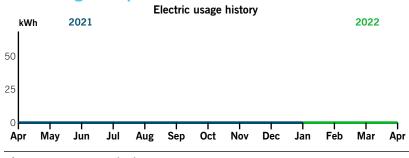

# Your usage snapshot

#### Average temperature in degrees

| 70 73                                       | 15 | 02      | 02    | 00  | 01   | 70   | 00     | 05    | 01     |          | 07    |
|---------------------------------------------|----|---------|-------|-----|------|------|--------|-------|--------|----------|-------|
|                                             |    | Current | Month | Mar | 2021 | 12-N | onth L | Isage | Avg Mo | onthly L | Jsage |
| Electric (kWh)                              |    | 9       | )     |     | 11   |      | 136    |       |        | 11       |       |
| Avg. Daily (kW                              | h) | C       | )     |     | 0    |      | 0      |       |        |          |       |
| 12-month usage based on most recent history |    |         |       |     |      |      |        |       |        |          |       |