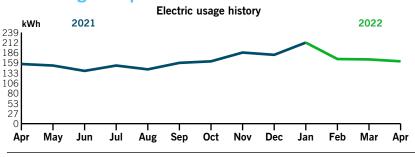

For service Mar 3 - Apr 1

Account number 9100 8584 0366

30 days

## **Billing summary**

| Previous Amount Due      | \$39.27 |
|--------------------------|---------|
| Payment Received         | 0.00    |
| Current Electric Charges | 37.57   |
| Taxes                    | 4.06    |
| Total Amount Due Apr 28  | \$80.90 |

Go solar with no rooftop panels to install or long-term contracts, and save over time. Whether you rent or own your home, support clean energy by enrolling at duke-energy.com/CECSolar.

Know what's below. Call before you dig. Always call 811 before you dig, it's the law. Making this free call at least Two full Business days before you dig gets utility lines marked and helps protect you from injury and expense. Call 811 or visit sunshine811.com.

## Your usage snapshot



#### Average temperature in degrees

| /30                                                    | /9° | 820 | 820 | 83° | 810 | 660 | 69° | 610 | 660 | /10   | //º |
|--------------------------------------------------------|-----|-----|-----|-----|-----|-----|-----|-----|-----|-------|-----|
| Current Month Apr 2021 12-Month Usage Avg Monthly Usag |     |     |     |     |     |     |     |     |     | Jsage |     |
| Electric (kWh) 163 156 1,984 165                       |     |     |     |     |     |     |     |     |     |       |     |
| Avg. Daily (kWh) 5 5 5                                 |     |     |     |     |     |     |     |     |     |       |     |
| 12-month usage based on most recent history            |     |     |     |     |     |     |     |     |     |       |     |