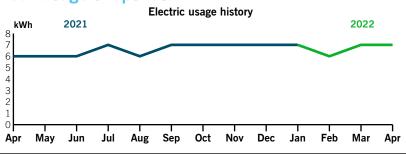

# Your usage snapshot

#### Average temperature in degrees

| 70 73                                       | 15 | 02      | 02    | 00  | 01   | 70   | 00     | 05    | 01     |          | 07    |
|---------------------------------------------|----|---------|-------|-----|------|------|--------|-------|--------|----------|-------|
|                                             |    | Current | Month | Mar | 2021 | 12-N | onth L | Isage | Avg Mo | onthly L | Jsage |
| Electric (kWh)                              |    | 9       | )     |     | 11   |      | 136    |       |        | 11       |       |
| Avg. Daily (kW                              | h) | C       | )     |     | 0    |      | 0      |       |        |          |       |
| 12-month usage based on most recent history |    |         |       |     |      |      |        |       |        |          |       |